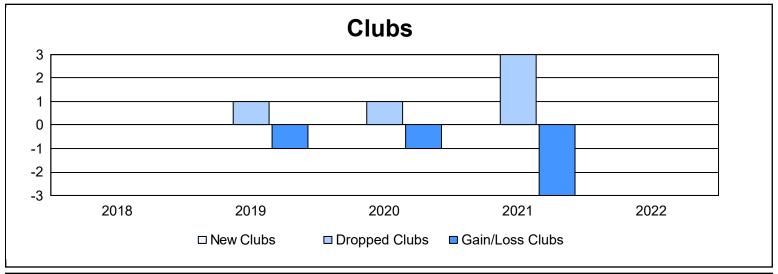

District 11 E1 As of June 2022 Cumulative

| Year      | New<br>Clubs | Dropped<br>Clubs | Gain/<br>Loss<br>Clubs | New<br>Members | Charter<br>Members | Reinstate<br>Members | Transfer<br>Members | Total<br>Member<br>Added | Total<br>Members<br>Dropped | Gain/<br>Loss<br>Members |
|-----------|--------------|------------------|------------------------|----------------|--------------------|----------------------|---------------------|--------------------------|-----------------------------|--------------------------|
| 2017-2018 | 0            | 0                | 0                      | 125            | 0                  | 9                    | 6                   | 140                      | 137                         | 3                        |
| 2018-2019 | 0            | 1                | -1                     | 81             | 5                  | 3                    | 15                  | 104                      | 149                         | -45                      |
| 2019-2020 | 0            | 1                | -1                     | 42             | 0                  | 4                    | 3                   | 49                       | 103                         | -54                      |
| 2020-2021 | 0            | 3                | -3                     | 80             | 0                  | 5                    | 2                   | 87                       | 167                         | -80                      |
| 2021-2022 | 0            | 0                | 0                      | 103            | 2                  | 63                   | 3                   | 171                      | 158                         | 13                       |
| Average   | 0            | 1                | -1                     | 86             | 1                  | 17                   | 6                   | 110                      | 143                         | -33                      |