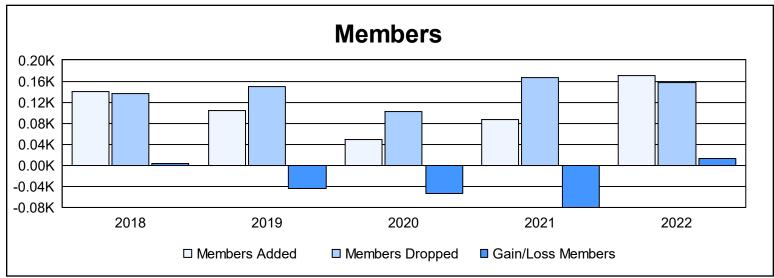

District 11 E1 As of June 2022 Cumulative

| Year      | New<br>Clubs | Dropped<br>Clubs | Gain/<br>Loss<br>Clubs | New<br>Members | Charter<br>Members | Reinstate<br>Members | Transfer<br>Members | Total<br>Member<br>Added | Total<br>Members<br>Dropped | Gain/<br>Loss<br>Members |
|-----------|--------------|------------------|------------------------|----------------|--------------------|----------------------|---------------------|--------------------------|-----------------------------|--------------------------|
| 2017-2018 | 0            | 0                | 0                      | 125            | 0                  | 9                    | 6                   | 140                      | 137                         | 3                        |
| 2018-2019 | 0            | 1                | -1                     | 81             | 5                  | 3                    | 15                  | 104                      | 149                         | -45                      |
| 2019-2020 | 0            | 1                | -1                     | 42             | 0                  | 4                    | 3                   | 49                       | 103                         | -54                      |
| 2020-2021 | 0            | 3                | -3                     | 80             | 0                  | 5                    | 2                   | 87                       | 167                         | -80                      |
| 2021-2022 | 0            | 0                | 0                      | 103            | 2                  | 63                   | 3                   | 171                      | 158                         | 13                       |
| Average   | 0            | 1                | -1                     | 86             | 1                  | 17                   | 6                   | 110                      | 143                         | -33                      |